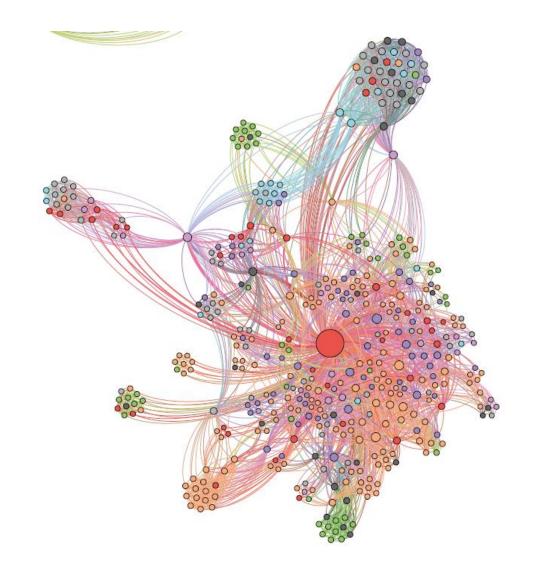

#### Impressive analysis!

RSM

| Kleur | Type organisatie                                                      | Percentage van het netwerk |
|-------|-----------------------------------------------------------------------|----------------------------|
|       | Toeleveranciers                                                       | 34                         |
|       | Primair producenten                                                   | 14                         |
|       | Ondernemingen actief in handel en/of verwerking van tuinbouwproducten | 10                         |
|       | Brancheorganisaties (incl. gewascoöperaties)                          | 11                         |
|       | Publiek-private organisaties                                          | 5                          |
|       | Publieke organisaties (anders dan kennisinstellingen)                 | 6                          |
|       | Kennisinstellingen                                                    | 6                          |
|       | Overig                                                                | 14                         |
|       | Totaal                                                                | 100                        |

| Eigenschappen netwerk cumulatief                             | 2013 | 2014 | 2015 | 2016 | 2017 | 2018 | 2019 | 2020 | 2021 |
|--------------------------------------------------------------|------|------|------|------|------|------|------|------|------|
| Netwerk diameter                                             | 6    | 8    | 7    | 7    | 6    | 5    | 5    | 5    | 5    |
| Gemiddelde afstand tussen<br>twee partijen                   | 2.3  | 2.8  | 2,9  | 2,6  | 2,6  | 2,3  | 2,3  | 2,2  | 2,3  |
| Gemiddeld aantal partijen waarmee een<br>partij verbonden is | 3,1  | 4,8  | 5,6  | 9,2  | 10,4 | 16,7 | 18,9 | 20,4 | 20,4 |