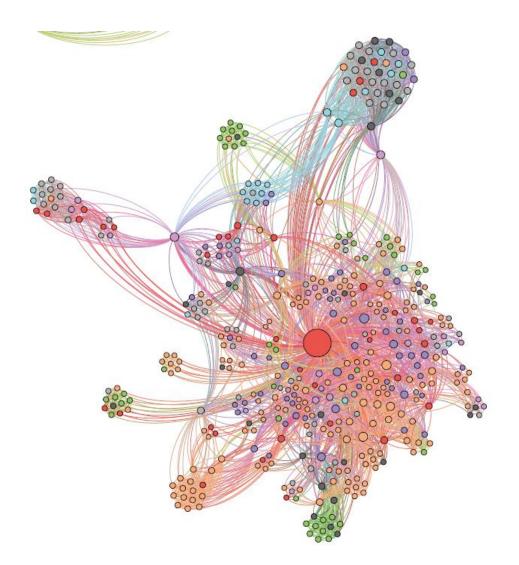

#### Impressive analysis!

RSM

| Kleur | Type organisatie                                                      | Percentage van het netwerk |
|-------|-----------------------------------------------------------------------|----------------------------|
|       | Toeleveranciers                                                       | 34                         |
|       | Primair producenten                                                   | 14                         |
|       | Ondernemingen actief in handel en/of verwerking van tuinbouwproducten | 10                         |
|       | Brancheorganisaties (incl. gewascoöperaties)                          | 11                         |
|       | Publiek-private organisaties                                          | 5                          |
|       | Publieke organisaties (anders dan kennisinstellingen)                 | 6                          |
|       | Kennisinstellingen                                                    | 6                          |
|       | Overig                                                                | 14                         |
|       | Totaal                                                                | 100                        |

| Eigenschappen netwerk cumulatief                             | 2013 | 2014 | 2015 | 2016 | 2017 | 2018 | 2019 | 2020 | 2021 |
|--------------------------------------------------------------|------|------|------|------|------|------|------|------|------|
| Netwerk diameter                                             | 6    | 8    | 7    | 7    | 6    | 5    | 5    | 5    | 5    |
| Gemiddelde afstand tussen<br>twee partijen                   | 2.3  | 2.8  | 2,9  | 2,6  | 2,6  | 2,3  | 2,3  | 2,2  | 2,3  |
| Gemiddeld aantal partijen waarmee een<br>partij verbonden is | 3,1  | 4,8  | 5,6  | 9,2  | 10,4 | 16,7 | 18,9 | 20,4 | 20,4 |